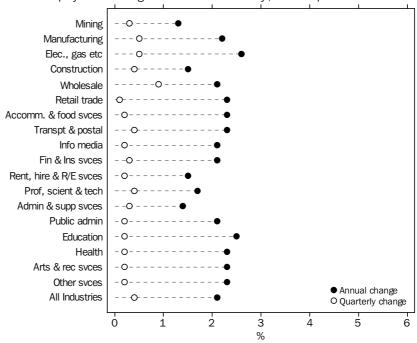

Western Australia recorded the highest through the year Public sector rise of all states and territories (3.0%) and Tasmania recorded the lowest (1.6%).

Industry (original)

WPI—ANNUAL AND QUARTERLY CHANGES: ORIGINAL, Total hourly rates of pay excluding bonuses—Industry, June quarter 2016

In the June quarter 2016 the lowest quarterly rise for all industries of 0.1% was recorded by Retail trade and the highest of 0.9% was recorded by Wholesale trade.

Through the year rises for the June quarter 2016 ranged from 1.3% for Mining to 2.6% for Electricity, gas, water and waste services.

Construction; Professional, scientific and technical services; and Administrative and support services have all recorded through the year growth lower than 2.0% for at least six consecutive quarters.

In the Private sector, Wholesale trade recorded the highest quarterly rise of 0.9% and Retail trade the lowest growth over the quarter (0.1%). Rises through the year in the Private sector ranged from 1.3% for Mining to 2.5% for Electricity, gas, water and waste services, and Health care and social assistance.

In the Public sector, Electricity, gas, water and waste services recorded the highest quarterly rise of 0.9%. Professional, scientific and technical services; Education and training; and Health care and social assistance all recorded the lowest wages growth of 0.2%. Rises through the year in the Public sector ranged from 1.4% for Professional, scientific and technical services to 2.6% for Electricity, gas, water and waste services and Education and training.