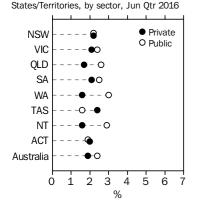

State/Territory (original)

In the June quarter 2016, the largest quarterly rise of 0.5% was recorded by the Australian Capital Territory. The lowest quarterly rise of 0.2% was recorded by Queensland, South Australia, Western Australia and the Northern Territory.

Rises through the year ranged from 1.8% for Western Australia to 2.2% for New South Wales, South Australia and Tasmania.

In the Private sector, the quarterly rise of 0.5% for both New South Wales and Tasmania was the highest quarterly rise of all states and territories. The lowest quarterly rises of 0.2% were recorded by Queensland, South Australia, Western Australia and the Australian Capital Territory.

Rises through the year in the Private sector ranged from 1.6% for Western Australia and the Northern Territory to 2.4% for Tasmania. Western Australia has recorded through the year growth of less than 2.0% since March quarter 2015.

In the Public sector, the Australian Capital Territory recorded the highest quarterly rise (0.7%) of all states and territories. This was the largest rise for the Australian Capital Territory since the September quarter 2013. The Northern Territory recorded no rise (0.0%) the lowest of all states and territories. Changes in the timing of pay increases awarded under enterprise agreements can influence quarterly wages growth.

Western Australia recorded the highest through the year Public sector rise of all states and territories (3.0%) and Tasmania recorded the lowest (1.6%).

Industry (original)

WPI—ANNUAL AND QUARTERLY CHANGES: ORIGINAL, Total hourly rates of pay excluding bonuses—Industry, June quarter 2016