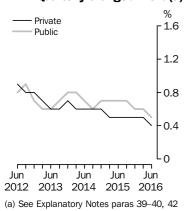

#### WAGE PRICE INDEXES

Australia/Sector (trend)

In the June quarter 2016, the Private sector index rose 0.4% and the Public sector rose 0.5%. The All sectors quarterly rise was 0.5%.

The Private sector through the year rise to the June quarter 2016 of 1.9% was lower than the Public sector rise of 2.3%. Through the year, All sectors rose 2.1%.

Australia/Sector (seasonally adjusted)

In the June quarter 2016, the Private sector index rose 0.5% and the Public sector rose 0.6%. The All sectors quarterly rise was 0.5%.

Through the year, All sectors rose 2.1%. The Private sector through the year rise to the June quarter 2016 of 2.0% was lower than the Public sector rise of 2.4%.