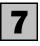

Western Australia recorded the highest through the year Public sector rise of all states and territories (3.0%) and Tasmania recorded the lowest (1.6%).

Industry (original)

WPI—ANNUAL AND QUARTERLY CHANGES: ORIGINAL, Total hourly rates of pay excluding bonuses—Industry, June quarter 2016

In the June quarter 2016 the lowest quarterly rise for all industries of 0.1% was recorded by Retail trade and the highest of 0.9% was recorded by Wholesale trade.

Through the year rises for the June quarter 2016 ranged from 1.3% for Mining to 2.6% for Electricity, gas, water and waste services.

Construction; Professional, scientific and technical services; and Administrative and support services have all recorded through the year growth lower than 2.0% for at least six consecutive quarters.

In the Private sector, Wholesale trade recorded the highest quarterly rise of 0.9% and Retail trade the lowest growth over the quarter (0.1%). Rises through the year in the Private sector ranged from 1.3% for Mining to 2.5% for Electricity, gas, water and waste services, and Health care and social assistance.

In the Public sector, Electricity, gas, water and waste services recorded the highest quarterly rise of 0.9%. Professional, scientific and technical services; Education and training; and Health care and social assistance all recorded the lowest wages growth of 0.2%. Rises through the year in the Public sector ranged from 1.4% for Professional, scientific and technical services to 2.6% for Electricity, gas, water and waste services and Education and training.