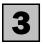

#### WPI—Quarterly changes: Trend(a)

#### WAGE PRICE INDEXES

Australia/Sector (trend)

In the June quarter 2016, the Private sector index rose 0.4% and the Public sector rose 0.5%. The All sectors quarterly rise was 0.5%.

The Private sector through the year rise to the June quarter 2016 of 1.9% was lower than the Public sector rise of 2.3%. Through the year, All sectors rose 2.1%.

Australia/Sector (seasonally adjusted)

In the June quarter 2016, the Private sector index rose 0.5% and the Public sector rose 0.6%. The All sectors quarterly rise was 0.5%.

Through the year, All sectors rose 2.1%. The Private sector through the year rise to the June quarter 2016 of 2.0% was lower than the Public sector rise of 2.4%.