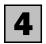

# **WPI—Annual change: original**Total hourly rates of pay excluding bonuses

Australia/Sector (original)

In the June quarter 2016, wages grew 0.4% for All sectors for the third consecutive quarter. Wages grew 0.3% in both the Private and Public sectors.

The All sectors through the year rise was 2.1%. The Private sector rose 1.9%, the lowest through the year rise since the beginning of the series in September 1998, and the Public sector rose 2.4%.